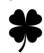

Answer the clues, across and down, to complete this clover shaped crossword and see an example of where the answers occur in the Bible.

|    |      |      | _ |    |      |      |
|----|------|------|---|----|------|------|
| 1  |      | 2    |   | 3  |      | 4    |
|    |      |      |   |    |      |      |
|    |      |      |   |    |      |      |
|    |      |      |   |    |      |      |
| 5  |      | 6    |   | 7  |      |      |
|    |      |      |   |    |      |      |
|    |      |      |   |    |      |      |
| 8  |      | 9    |   | 10 |      | 11   |
|    |      |      |   |    |      |      |
|    |      |      |   |    |      |      |
|    |      |      |   |    |      |      |
| 12 |      |      |   | 13 |      |      |
|    | <br> | <br> |   |    | <br> | <br> |

#### **Across**

- 1. Combined together [Exodus 29:40]
- 3. Big stream [Zechariah 9:10]
- 5. Pulled out e.g. sword from scabbard [Psalm 55:21]
- 6. Info of current events [Matthew 4:24]
- 7. Words set to music [Colossians 3:16]
- 8. Females [Esther 1:9]
- 9. He built the ark [Genesis 7:1]
- 10. Stringed instruments [Revelation 14:2]
- 12. Blood pumping organ [Habakkuk 3:16]
- 13. Tall, slender part of a castle

## Down

- 1. Shifted position [Acts 27:8]
- 2. Suffocate in water [Matthew 8:25]
- 3. Underground parts of trees [Mark 11:20]
- 4. Broken remains of buildings [Nehemiah 2:17]
- 6. Midday [Amos 8:9]
- 7. Weary breath [Mark 7:34]
- 8. Find out how heavy something is [2 Samuel 14:26]
- 9. Dusk to dawn

[Matthew 24:43]

10. Customary practice [1 Timothy 5:13]