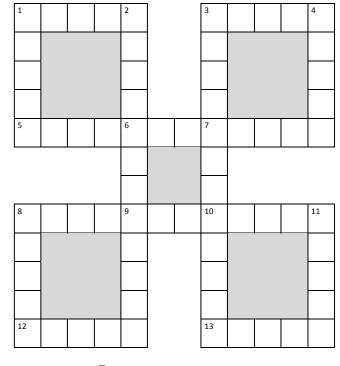

# Cloverword

Answer the clues, across and down, to complete this clover shaped crossword and see an example of where the answers occur in the Bible.

#### **Across**

- 1. Activities that you play [1 Corinthians 9:25]
- 3. Tend the ill [2 Samuel 4:4]
- 5. Small group of soldiers [2 Samuel 22:30]
- 6. Given wage for job done [Genesis 30:33]
- 7. Rot away [Isaiah 5:24]
- 8. Bird an alternative to manna [Exodus 16:13]
- 9. Bread [1 Corinthians 10:17]
- 10. Shallow crossing points in rivers [Judges 3:28]
- 12. Words to address/identify a person [Hebrews 12:23]
- 13. Beach alongside the sea [John 21:4]

### **Down**

- 1. Apparition of a dead person [Luke 24:37]
- 2. Having a razor edge [Psalm 45:5]
- 3. Unclothed [Job 1:21]
- 4. Containing nothing [Jeremiah 51:34]
- 6. Writer of letter to Romans [Romans 1:1]
- 7. Unable to hear [Mark 7:37]
- 8. Female monarch [Esther 1:9]
- 9. Those who tell untruths [Psalm 63:11]
- 10. Amphibians a plague in Egypt [Exodus 8:2]
- 11. Surround a city and cut off supplies [Nahum 3:14]

(All Bible references from NIV)